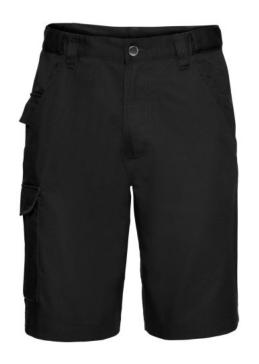

# WORK CUT OF MODERN CUT, MATERIAL 65/35, TWILL

### Colors

Russell Work pants with a modern cut. Material 65% polyester 35% cotton, 245 g, with adjustable waist, 2 back pockets with flaps, cargo pocket on the right sock, small pocket under the belt. Washing at 40C in the machine. Color Black