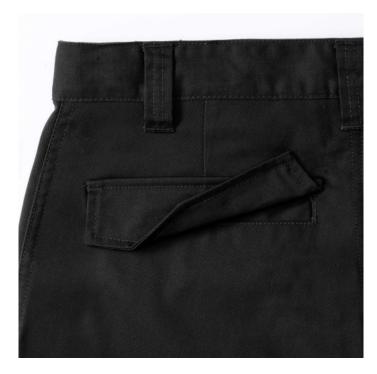

### Colors

Russell Work pants with a modern cut. Material 65% polyester 35% cotton, 245 g, with adjustable waist, 2 back pockets with flaps, cargo pocket on the right sock, small pocket under the belt. Washing at 40C in the machine. Color Black